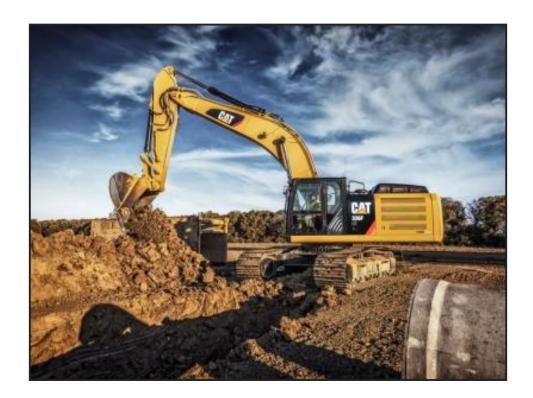

## **CAT 330FL**

£230,000.00

The 60,000 to 69,000 lb excavator has many uses, ranging from digging, backfilling, trenching and grading to simply loading or unloading trucks with heavy materials, like dirt, soil, gravel or other heavy items such as piping. Primarily used for its earthmoving capabilities, this excavator's boom makes it easy to execute digging tasks. It gives operators the range they need to reach certain digging depths. Because it can easily move heavy materials, this excavator is also helpful for maintenance tasks like clearing debris from obstructed or barriered areas.

| Product Details |            |
|-----------------|------------|
| Category/Type   | Excavators |
| Make            | CAT        |
| Model           | 330FL      |
| Year            | 2019       |
| Hours           | -          |